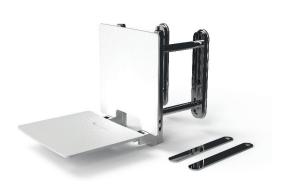

## Product Data Sheet: FL13-070-09

The Kirkman - 650mm Stainless Steel Art Deco Inspired Wall Mounted Removable Fold Down Doc M Shower Seat

## **Product Detail:**

- Area of use Suitable for washroom areas
- Material Stainless Steel & Aluminium
- **Colour and finish options -** PVD Finishes, Traditional Finishes, Basic Finishes
- Warranty 2 Years
- Max weight load 120kg