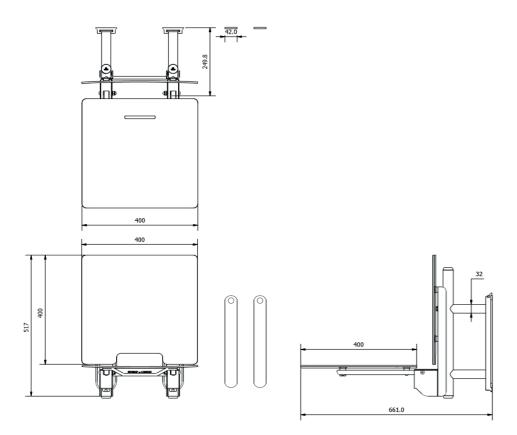

Surface finish: Stainless Steel Polished

Product Dimensions (mm):

PLEASE NOTE: Every effort has been made to ensure as much accuracy as possible. However, due to print restrictions exact colour match is not always possible. Feature products may also be changed from time to time, but are correct at time of publication. \* Terms and Conditions apply